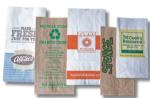

## HEAVY-DUTY SOS BAGS

IDEAL FOR HARDWARE, TOOLS, PARTS, PAINT STORES AND MORE!

## HEAVY-DUTY SOS BAG AVAILABLE SIZES

| Stock SOS Bags |                           |            |                  |  |  |  |
|----------------|---------------------------|------------|------------------|--|--|--|
| Size           | Bag Dimensions            | Case Count | Stock Colors     |  |  |  |
| 4#             | 5 x 3 1/8 x 9 5/8         | 250        | Recycled Natural |  |  |  |
| 6#             | 6 x 3 5/8 x 11 1/16       | 250        | Recycled Natural |  |  |  |
| 8#             | 6 1/4 x 3 13/16 x 12 1/2  | 250        | Recycled Natural |  |  |  |
| 10#            | 6 9/16 x 4 1/16 x 13 3/16 | 250        | Recycled Natural |  |  |  |
| 12#            | 7 1/8 x 4 3/8 x 13 15/16  | 250        | Recycled Natural |  |  |  |
| 16#            | 7 11/16 x 4 7/8 x 16 1/16 | 250        | Recycled Natural |  |  |  |
| 20#            | 8 1/4 x 5 1/4 x 16 1/8    | 250        | Recycled Natural |  |  |  |
| 25#            | 8 1/4 x 5 1/4 x 18        | 250        | Recycled Natural |  |  |  |