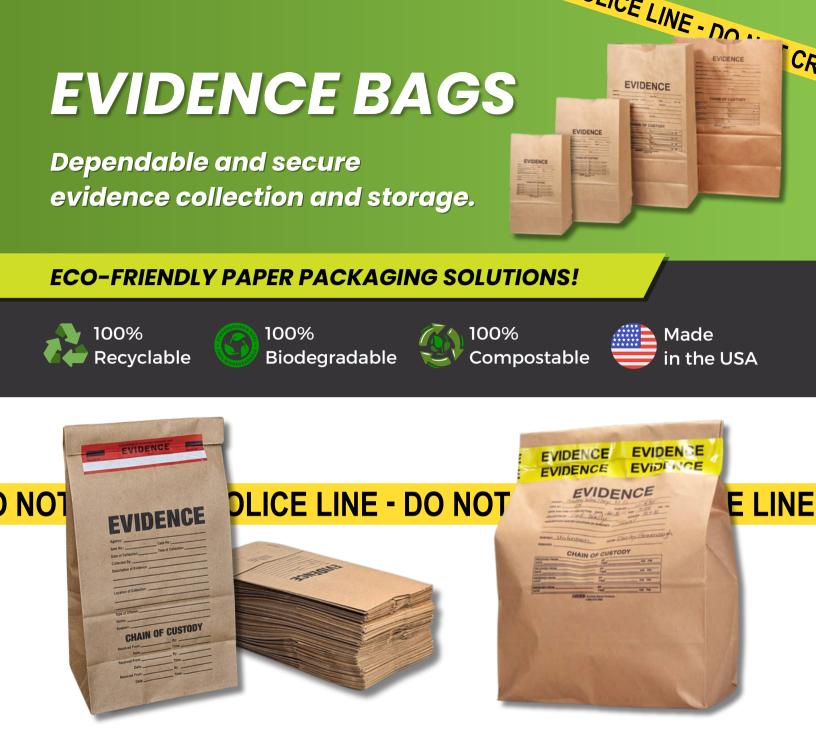

- Secure & Eco-Friendly: Made from heavyweight kraft paper, ideal for safe evidence collection and long-term storage.
- Law Enforcement Trusted: Commonly used by police and forensic professionals for critical items like clothing, drugs, and DNA-sensitive materials.
- **Breathable Design:** Helps preserve evidence by allowing natural drying and minimizing contamination risk.
- **Customizable**: Add your department's logo and case information to support clear identification and chain of custody.
- Size Variety: Available in multiple sizes to suit all types of evidence needs.

## EVIDENCE BAGS POPULAR SIZES

*RECYCLABLE BIODEGRADABLE COMPOSTABLE* 

FROM CASES TO TRUCKLOADS – WE'VE GOT YOU COVERED!

Wisconsin Converting, Inc. 1689 Morrow St. Green Bay, WI 54302