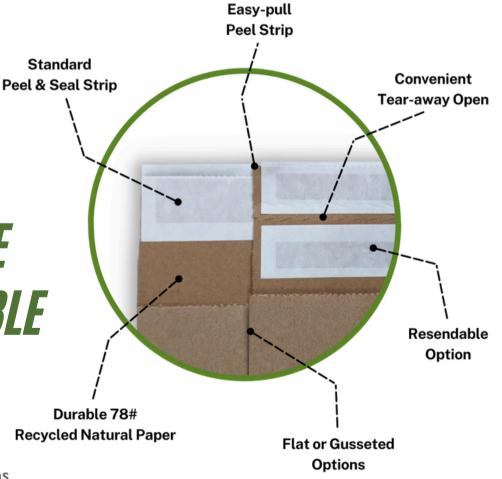

## **OVERVIEW**

Discover the Eco-Natural Lite® mailer, your all-in-one sustainable shipping solution. Crafted in the USA from 100% recycled fibers and containing over 90% post-consumer materials, these mailers are not only plastic-free, biodegradable, and compostable, but also accepted in curbside recycling. The flexible fold-over design, expandable gusset, and Peel & Seal strip make packing and closing a breeze, while the resendable closure and seamless construction ensure secure, reliable protection. With customizable printing options available, Eco-Natural Lite® mailers deliver a truly eco-friendly, adaptable, and cost-effective answer to your packaging needs.