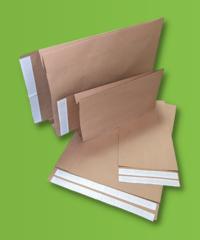

## **OVERVIEW**

Discover the Eco-Natural Lite® mailer, your all-in-one sustainable shipping solution. Crafted in the USA from 100% recycled fibers and containing over 90% post-consumer materials, these mailers are not only plastic-free, biodegradable, and compostable, but also accepted in curbside recycling. The flexible fold-over design, expandable gusset, and Peel & Seal strip make packing and closing a breeze, while the resendable closure and seamless construction ensure secure, reliable protection. With customizable printing options available, Eco-Natural Lite® mailers deliver a truly eco-friendly, adaptable, and cost-effective answer to your packaging needs.

## ECO-NATURAL LITE® AVAILABLE SIZES

| Stock Bags   Additional custom sizes available. Call for samples, or a quotation! |                         |              |             |               |  |
|-----------------------------------------------------------------------------------|-------------------------|--------------|-------------|---------------|--|
| Size                                                                              | Dimensions              | Basis Weight | Carton Pack | Carton Weight |  |
| 10G                                                                               | 10 1/2 x 3 3/4 x 19     | 78#          | 200         | 33#           |  |
| 12G                                                                               | 12 1/2 x 4 x 20         | 78#          | 200         | 30#           |  |
| 18G                                                                               | 18 1/2 x 6 1/4 x 24 3/4 | 78#          | 200         | 40#           |  |