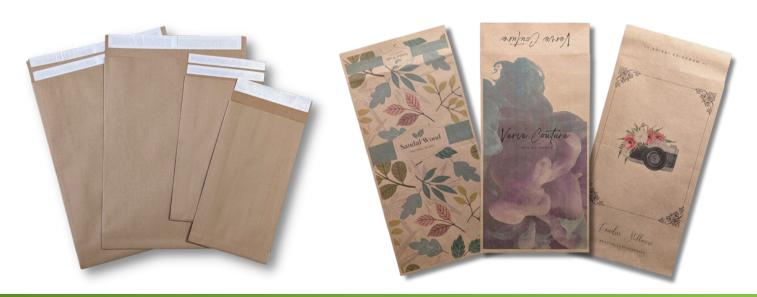

## **OVERVIEW**

Discover the Eco-Natural Lite® mailer, your all-in-one sustainable shipping solution. Crafted in the USA from 100% recycled fibers and containing over 90% post-consumer materials, these mailers are not only plastic-free, biodegradable, and compostable, but also accepted in curbside recycling. The flexible fold-over design, expandable gusset, and Peel & Seal strip make packing and closing a breeze, while the resendable closure and seamless construction ensure secure, reliable protection. With customizable printing options available, Eco-Natural Lite® mailers deliver a truly eco-friendly, adaptable, and cost-effective answer to your packaging needs.

| <b>Customization Options</b> |                       |  |  |
|------------------------------|-----------------------|--|--|
| <b>1</b>                     | Flexographic Printing |  |  |
| <b>1</b>                     | Post-Printing         |  |  |
| <b>1</b>                     | Hot Stamping          |  |  |
| <b>1</b>                     | Digital Printing      |  |  |