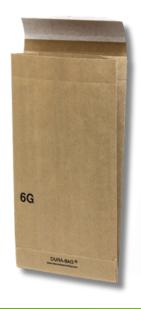

| Stock Dura-Bag® w/o Peel & Seal |                 |              |             |               |  |
|---------------------------------|-----------------|--------------|-------------|---------------|--|
| Size                            | Dimensions      | Basis Weight | Carton Pack | Carton Weight |  |
| 2                               | 8 3/4 x 12      | 80#          | 1000        | 47#           |  |
| 3                               | 8 1/2 x 14 1/2  | 80#          | 500         | 27#           |  |
| 5                               | 10 1/2 x 16     | 80#          | 500         | 35#           |  |
| 6                               | 12 1/2 x 19     | 80#          | 250         | 25#           |  |
| 7                               | 14 1/4 x 20     | 80#          | 250         | 29#           |  |
| Gusseted S                      | izes            | ·            |             |               |  |
| 6G                              | 6 x 2 3/4 x 12  | 80#          | 1000        | 48#           |  |
| 12G                             | 12 1/2 x 4 x 20 | 80#          | 250         | 33#           |  |