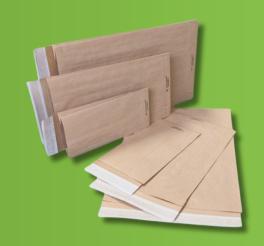

## DURA-BAG® SHIPPING BAGS

Durable paper shipping solutions!

FROM CASES TO TRUCKLOADS - WE'VE GOT YOU COVERED!

## **OVERVIEW**

Upgrade to Dura-Bag® Shipping Bags for a reliable, budget-friendly alternative to traditional cardboard boxes. Made from sturdy natural kraft paper and reinforced with fiberglass, these lightweight mailers provide outstanding strength and protection for your shipments. Perfect for e-commerce businesses and online retailers, Dura-Bag® helps cut down on shipping expenses and conserves storage space, all while guaranteeing your products reach their destination safely. Offered in multiple sizes, flat or gusseted, with customizable printing options to enhance your brand.

## DURA-BAG® AVAILABLE SIZES

| Stock Dura-Bag® Peel & Seal |                        |              |             |               |  |
|-----------------------------|------------------------|--------------|-------------|---------------|--|
| Size                        | Dimensions             | Basis Weight | Carton Pack | Carton Weight |  |
| 1PS                         | 71/4 x 12              | 80#          | 1000        | 42#           |  |
| 2PS                         | 8 3/4 x 12             | 80#          | 500         | 27#           |  |
| 3PS                         | 8 1/2 x 14 1/2         | 80#          | 500         | 31#           |  |
| 4PS                         | 9 1/2 x 14 1/2         | 80#          | 500         | 32#           |  |
| 5PS                         | 10 1/2 x 16            | 80#          | 500         | 39#           |  |
| 6PS                         | 12 1/2 x 19            | 80#          | 250         | 26#           |  |
| 7PS                         | 14 1/4 x 20            | 80#          | 250         | 32#           |  |
| Gusseted Sizes              |                        |              |             |               |  |
| 6GPS                        | 6 x 2 3/4 x 12         | 80#          | 500         | 25#           |  |
| 8GPS                        | 8 1/2 x 3 1/4 x 14 1/2 | 80#          | 500         | 37#           |  |
| 9GPS                        | 91/2 x 3 x 16          | 80#          | 500         | 44#           |  |
| 10GPS                       | 10 1/2 x 3 3/4 x 19    | 80#          | 250         | 30#           |  |
| 12GPS                       | 12 1/2 x 4 x 20        | 80#          | 250         | 36#           |  |

| Stock Dura-Bag® w/o Peel & Seal |                 |              |             |               |  |
|---------------------------------|-----------------|--------------|-------------|---------------|--|
| Size                            | Dimensions      | Basis Weight | Carton Pack | Carton Weight |  |
| 2                               | 8 3/4 x 12      | 80#          | 1000        | 47#           |  |
| 3                               | 8 1/2 x 14 1/2  | 80#          | 500         | 27#           |  |
| 5                               | 10 1/2 x 16     | 80#          | 500         | 35#           |  |
| 6                               | 12 1/2 x 19     | 80#          | 250         | 25#           |  |
| 7                               | 14 1/4 x 20     | 80#          | 250         | 29#           |  |
| Gusseted S                      | izes            | ·            |             |               |  |
| 6G                              | 6 x 2 3/4 x 12  | 80#          | 1000        | 48#           |  |
| 12G                             | 12 1/2 x 4 x 20 | 80#          | 250         | 33#           |  |