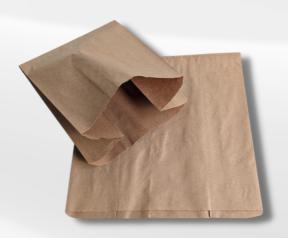

#### **Safety First**

- · Constructed with a 40# custom engineered kraft paper.
- Adhesive pinch bottom ensures strength and durability.
- Porous, unbleached natural kraft paper for breathability.
- Reduces the risk of suffocation fatalities compared to plastic liners.

#### **Eco-Friendly**

- 100% recyclable and biodegradable.
- Ideal for businesses and homes aiming to reduce plastic waste.