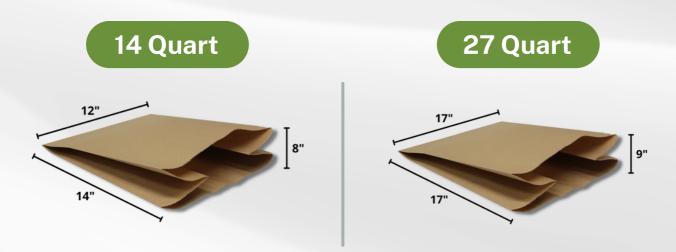

### PRODUCT SPECIFICATIONS AND CUSTOM OPTIONS

| Size     | Dimensions  | Stock Paper | Basis Weight | Carton Pack | Carton Weight |
|----------|-------------|-------------|--------------|-------------|---------------|
| 14 Quart | 12 x 8 x 14 | Sani        | 40#          | 250         | 16#           |
| 27 Quart | 17 x 9 x 17 | Sani        | 40#          | 250         | 25#           |