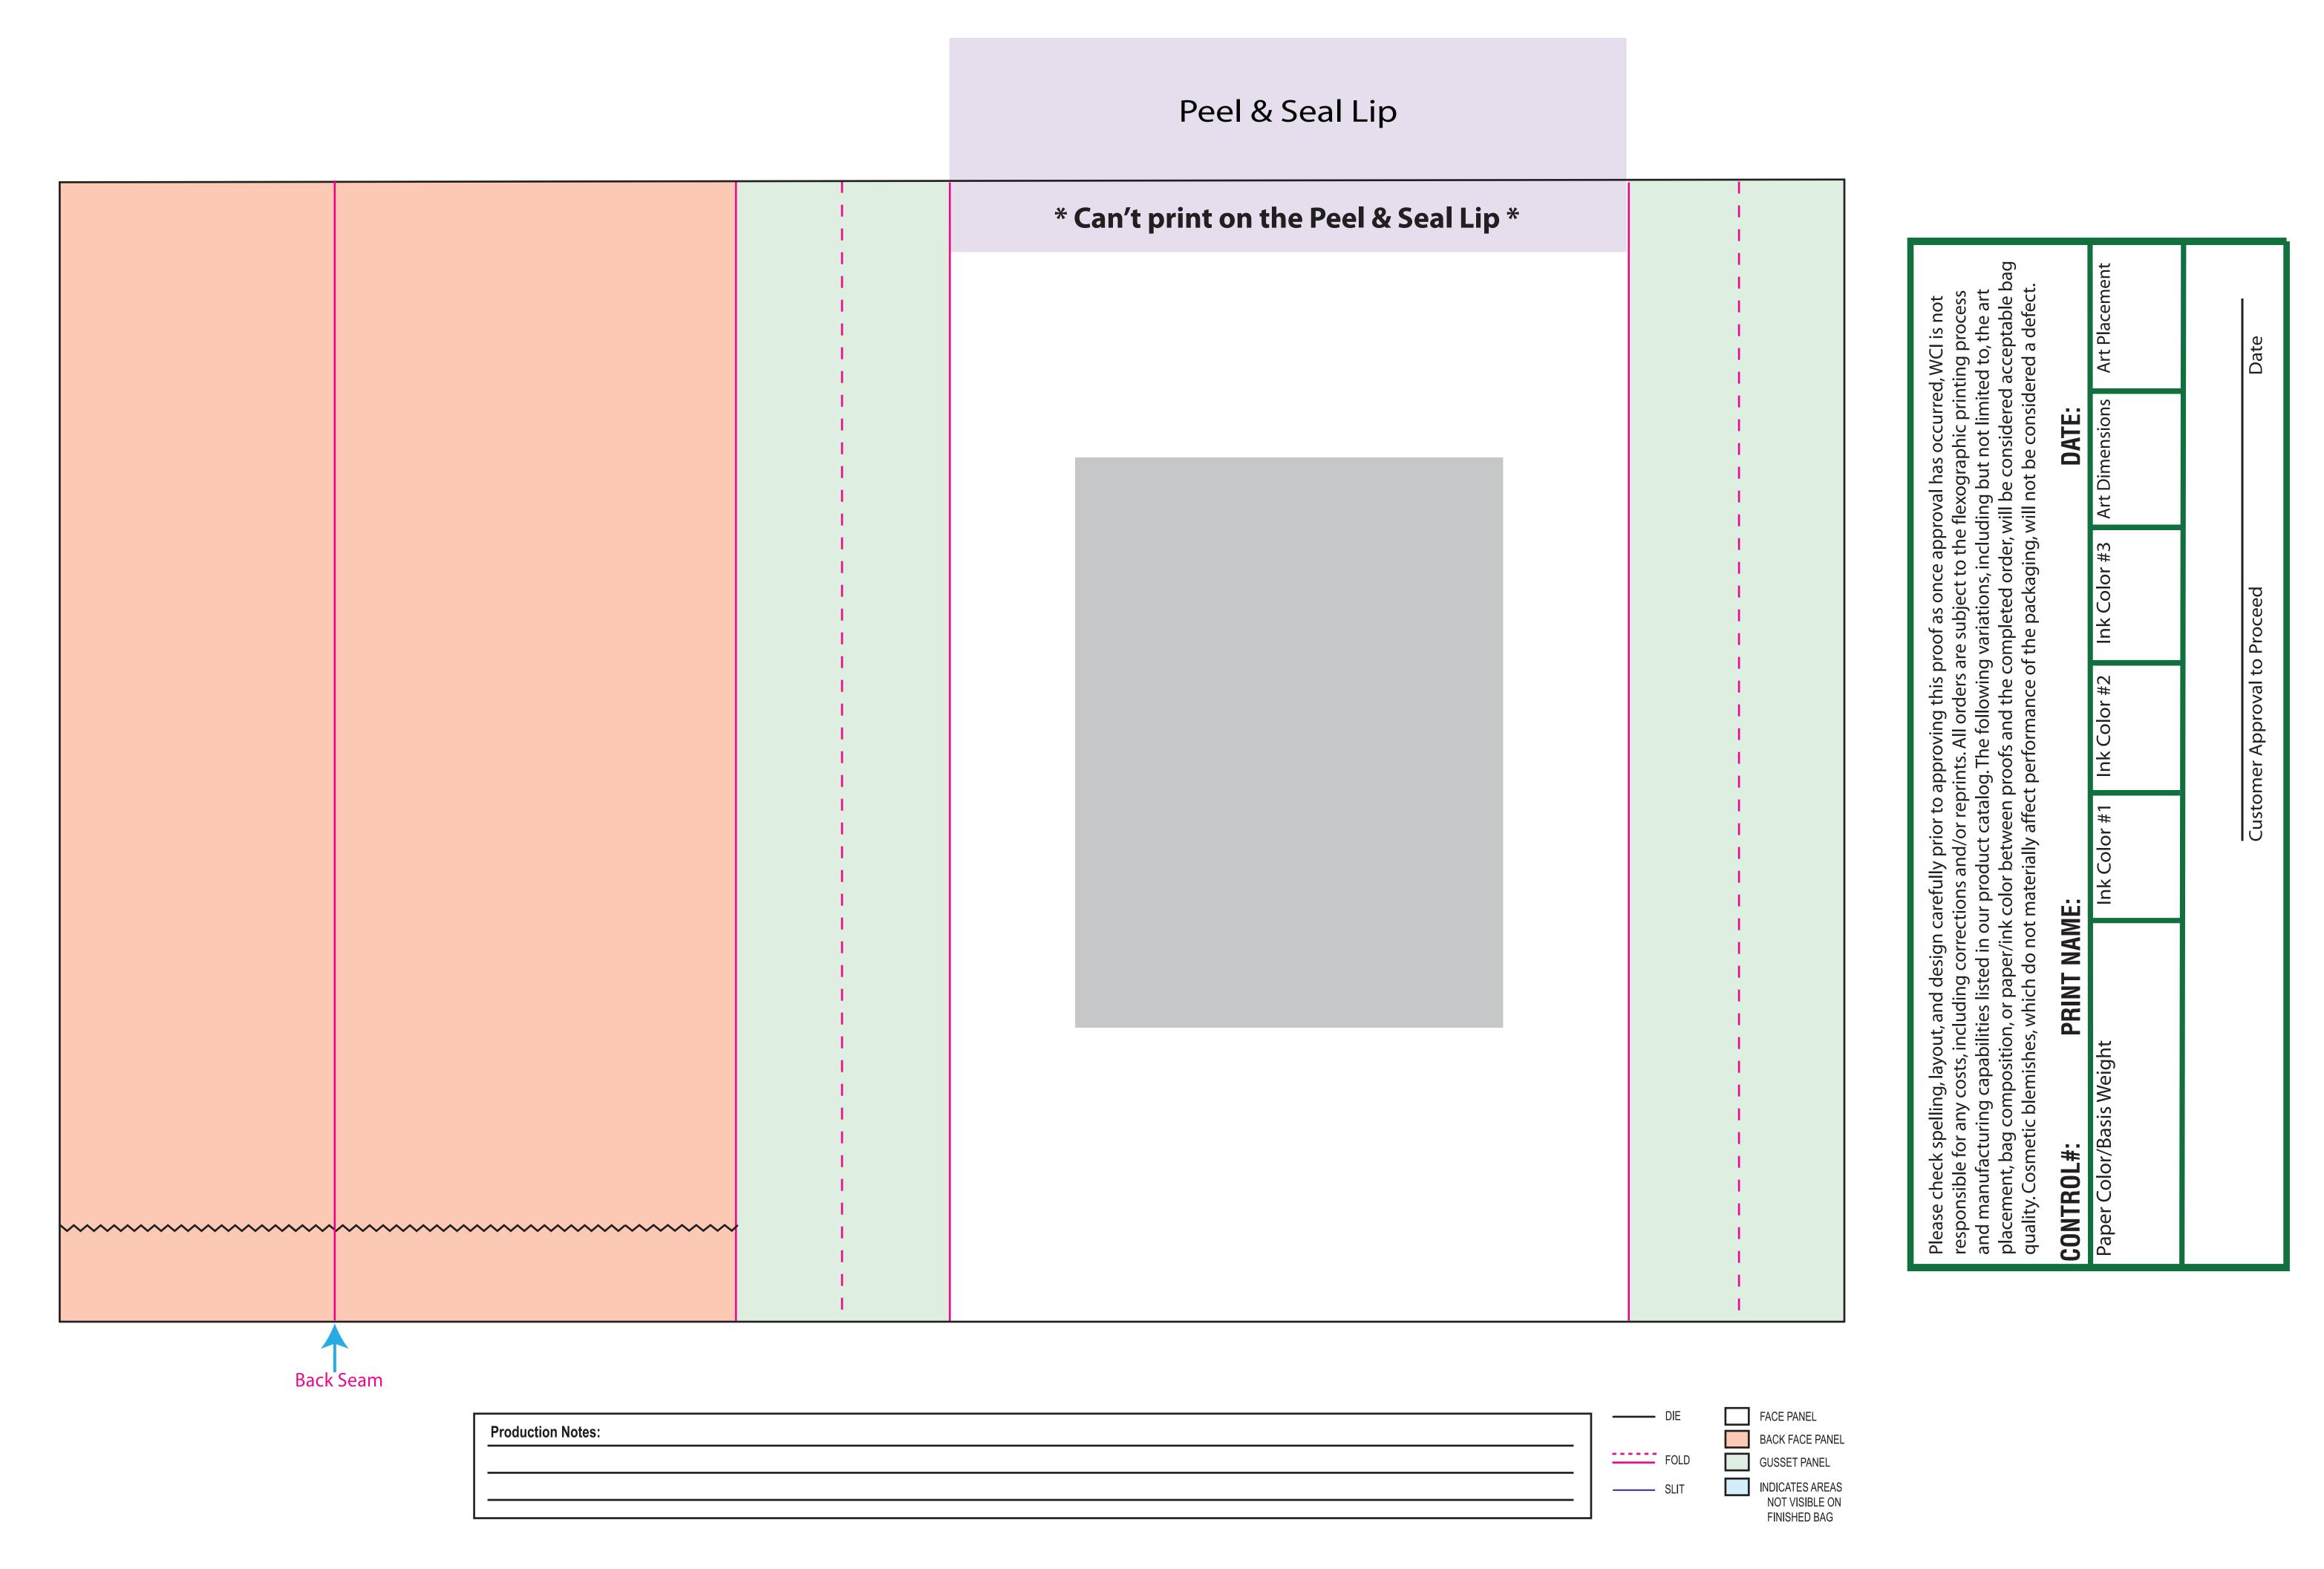

## **Mailer Template**

Finished Size: 9 1/2" x 3" x 16"

**Pinch Bottom** 

| PRINT MUST FIT WITHIN SHADED AREA |  |            |
|-----------------------------------|--|------------|
|                                   |  | PRINT AREA |