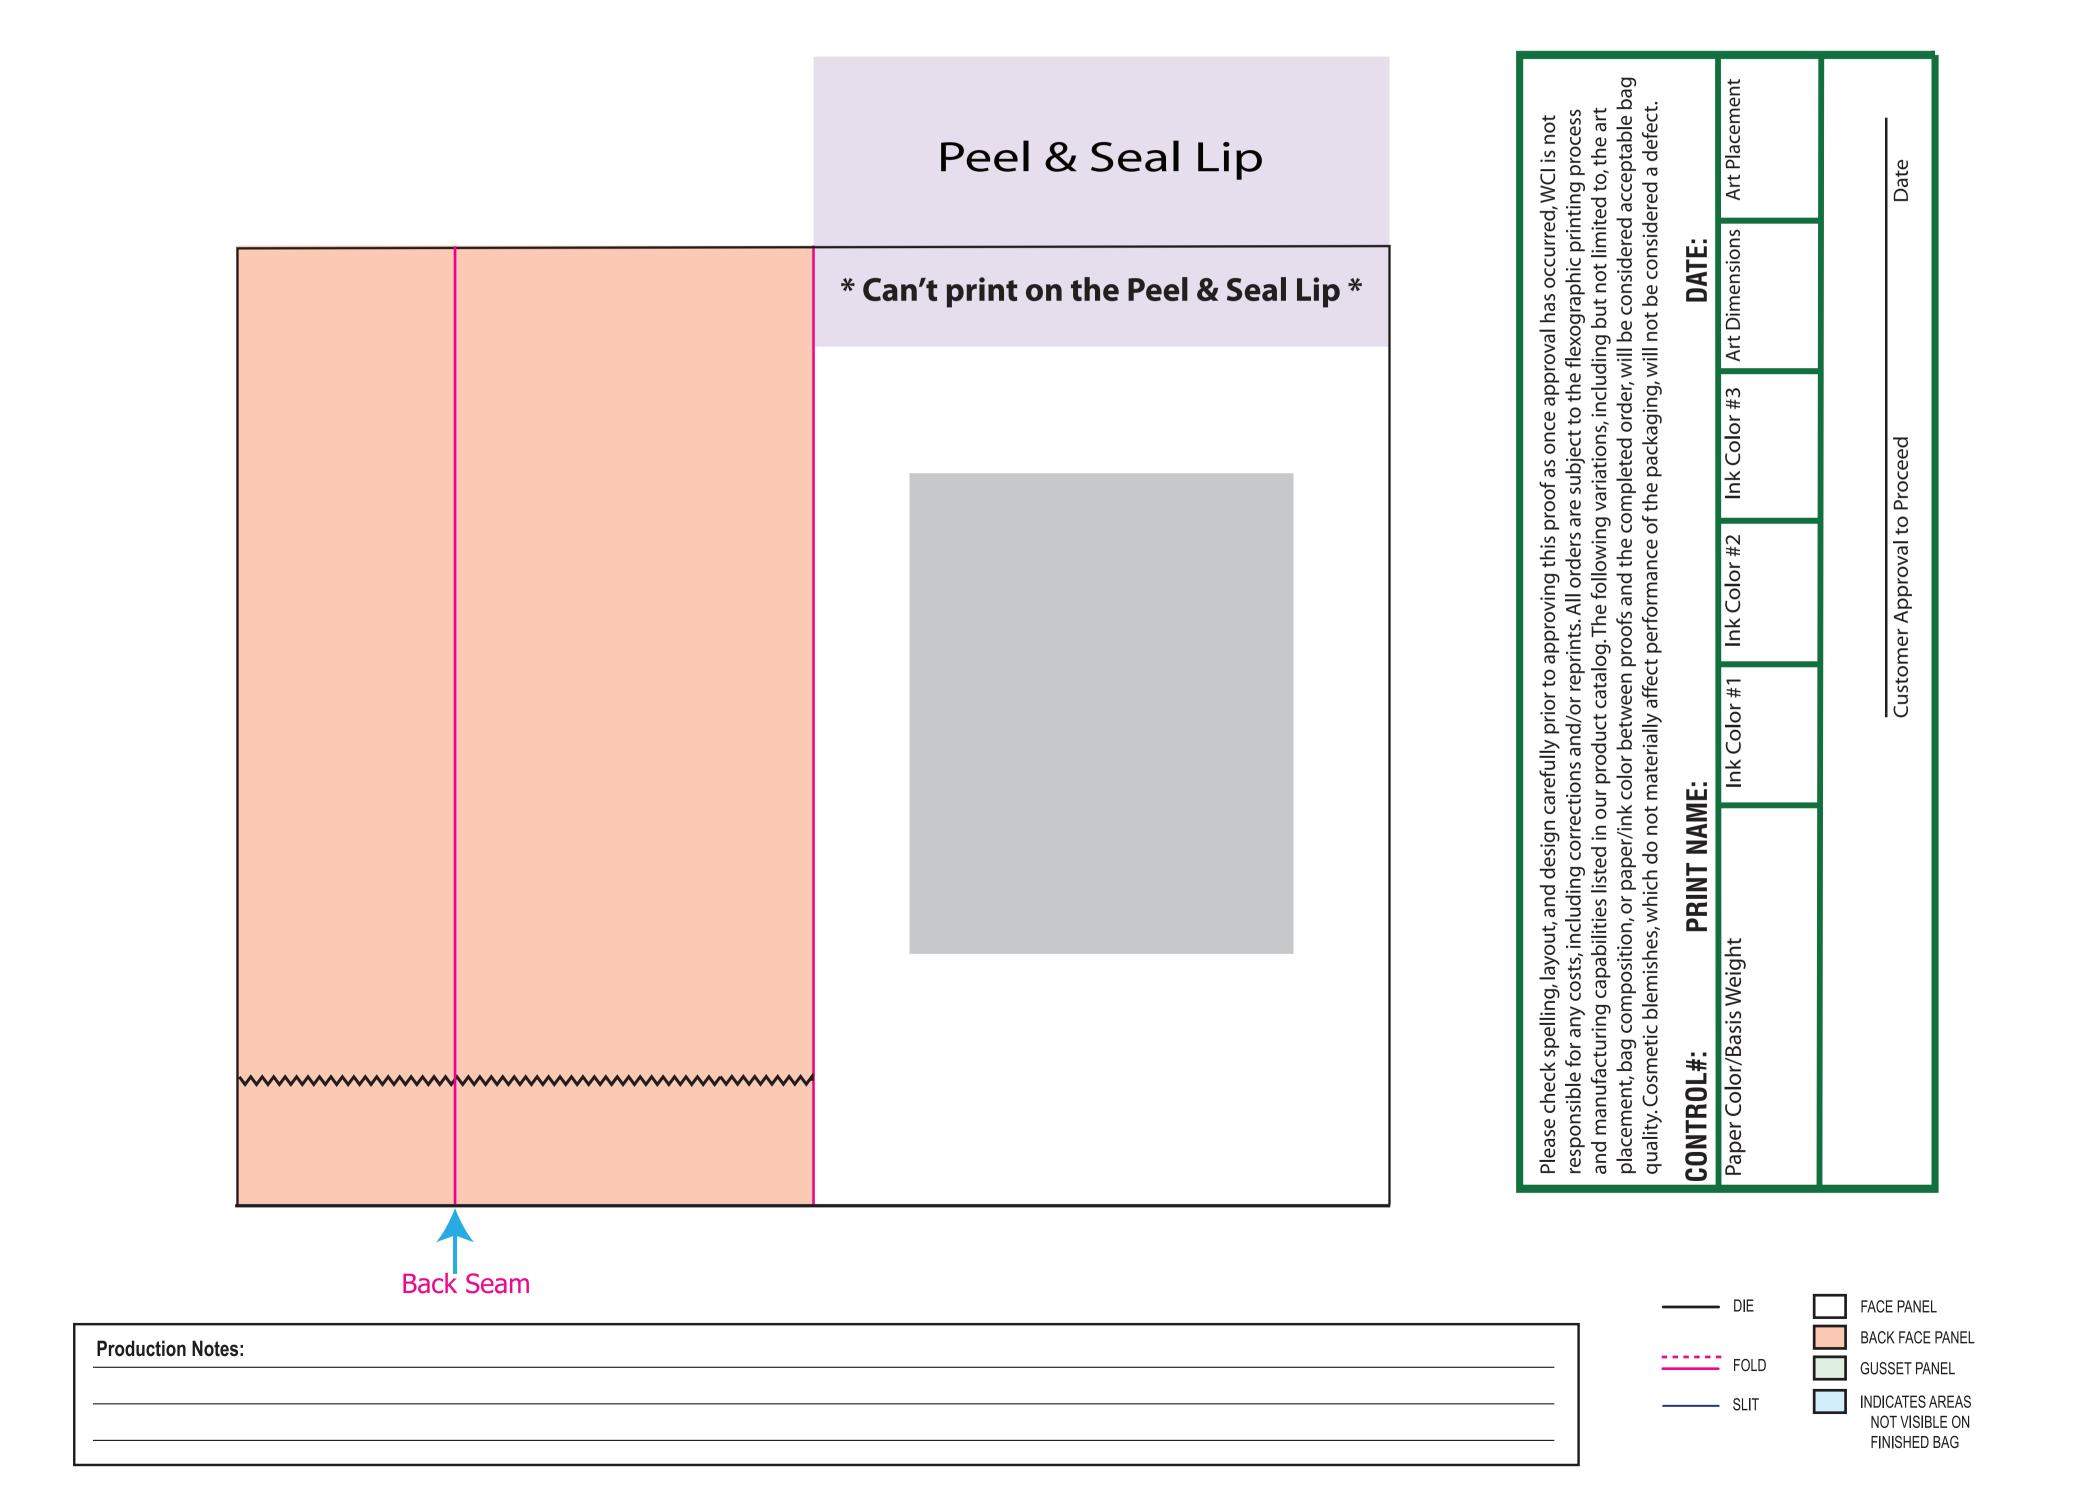

## **Mailer Template**

Finished Size: 6" x 10" **Pinch Bottom** 

PRINT MUST FIT WITHIN SHADED AREA
PRINT AREA

Please note our proof/ink policy:

One set of proofs will be included at no charge. Additional proofs or drawdowns as a result of customer changes will be billed as follows: