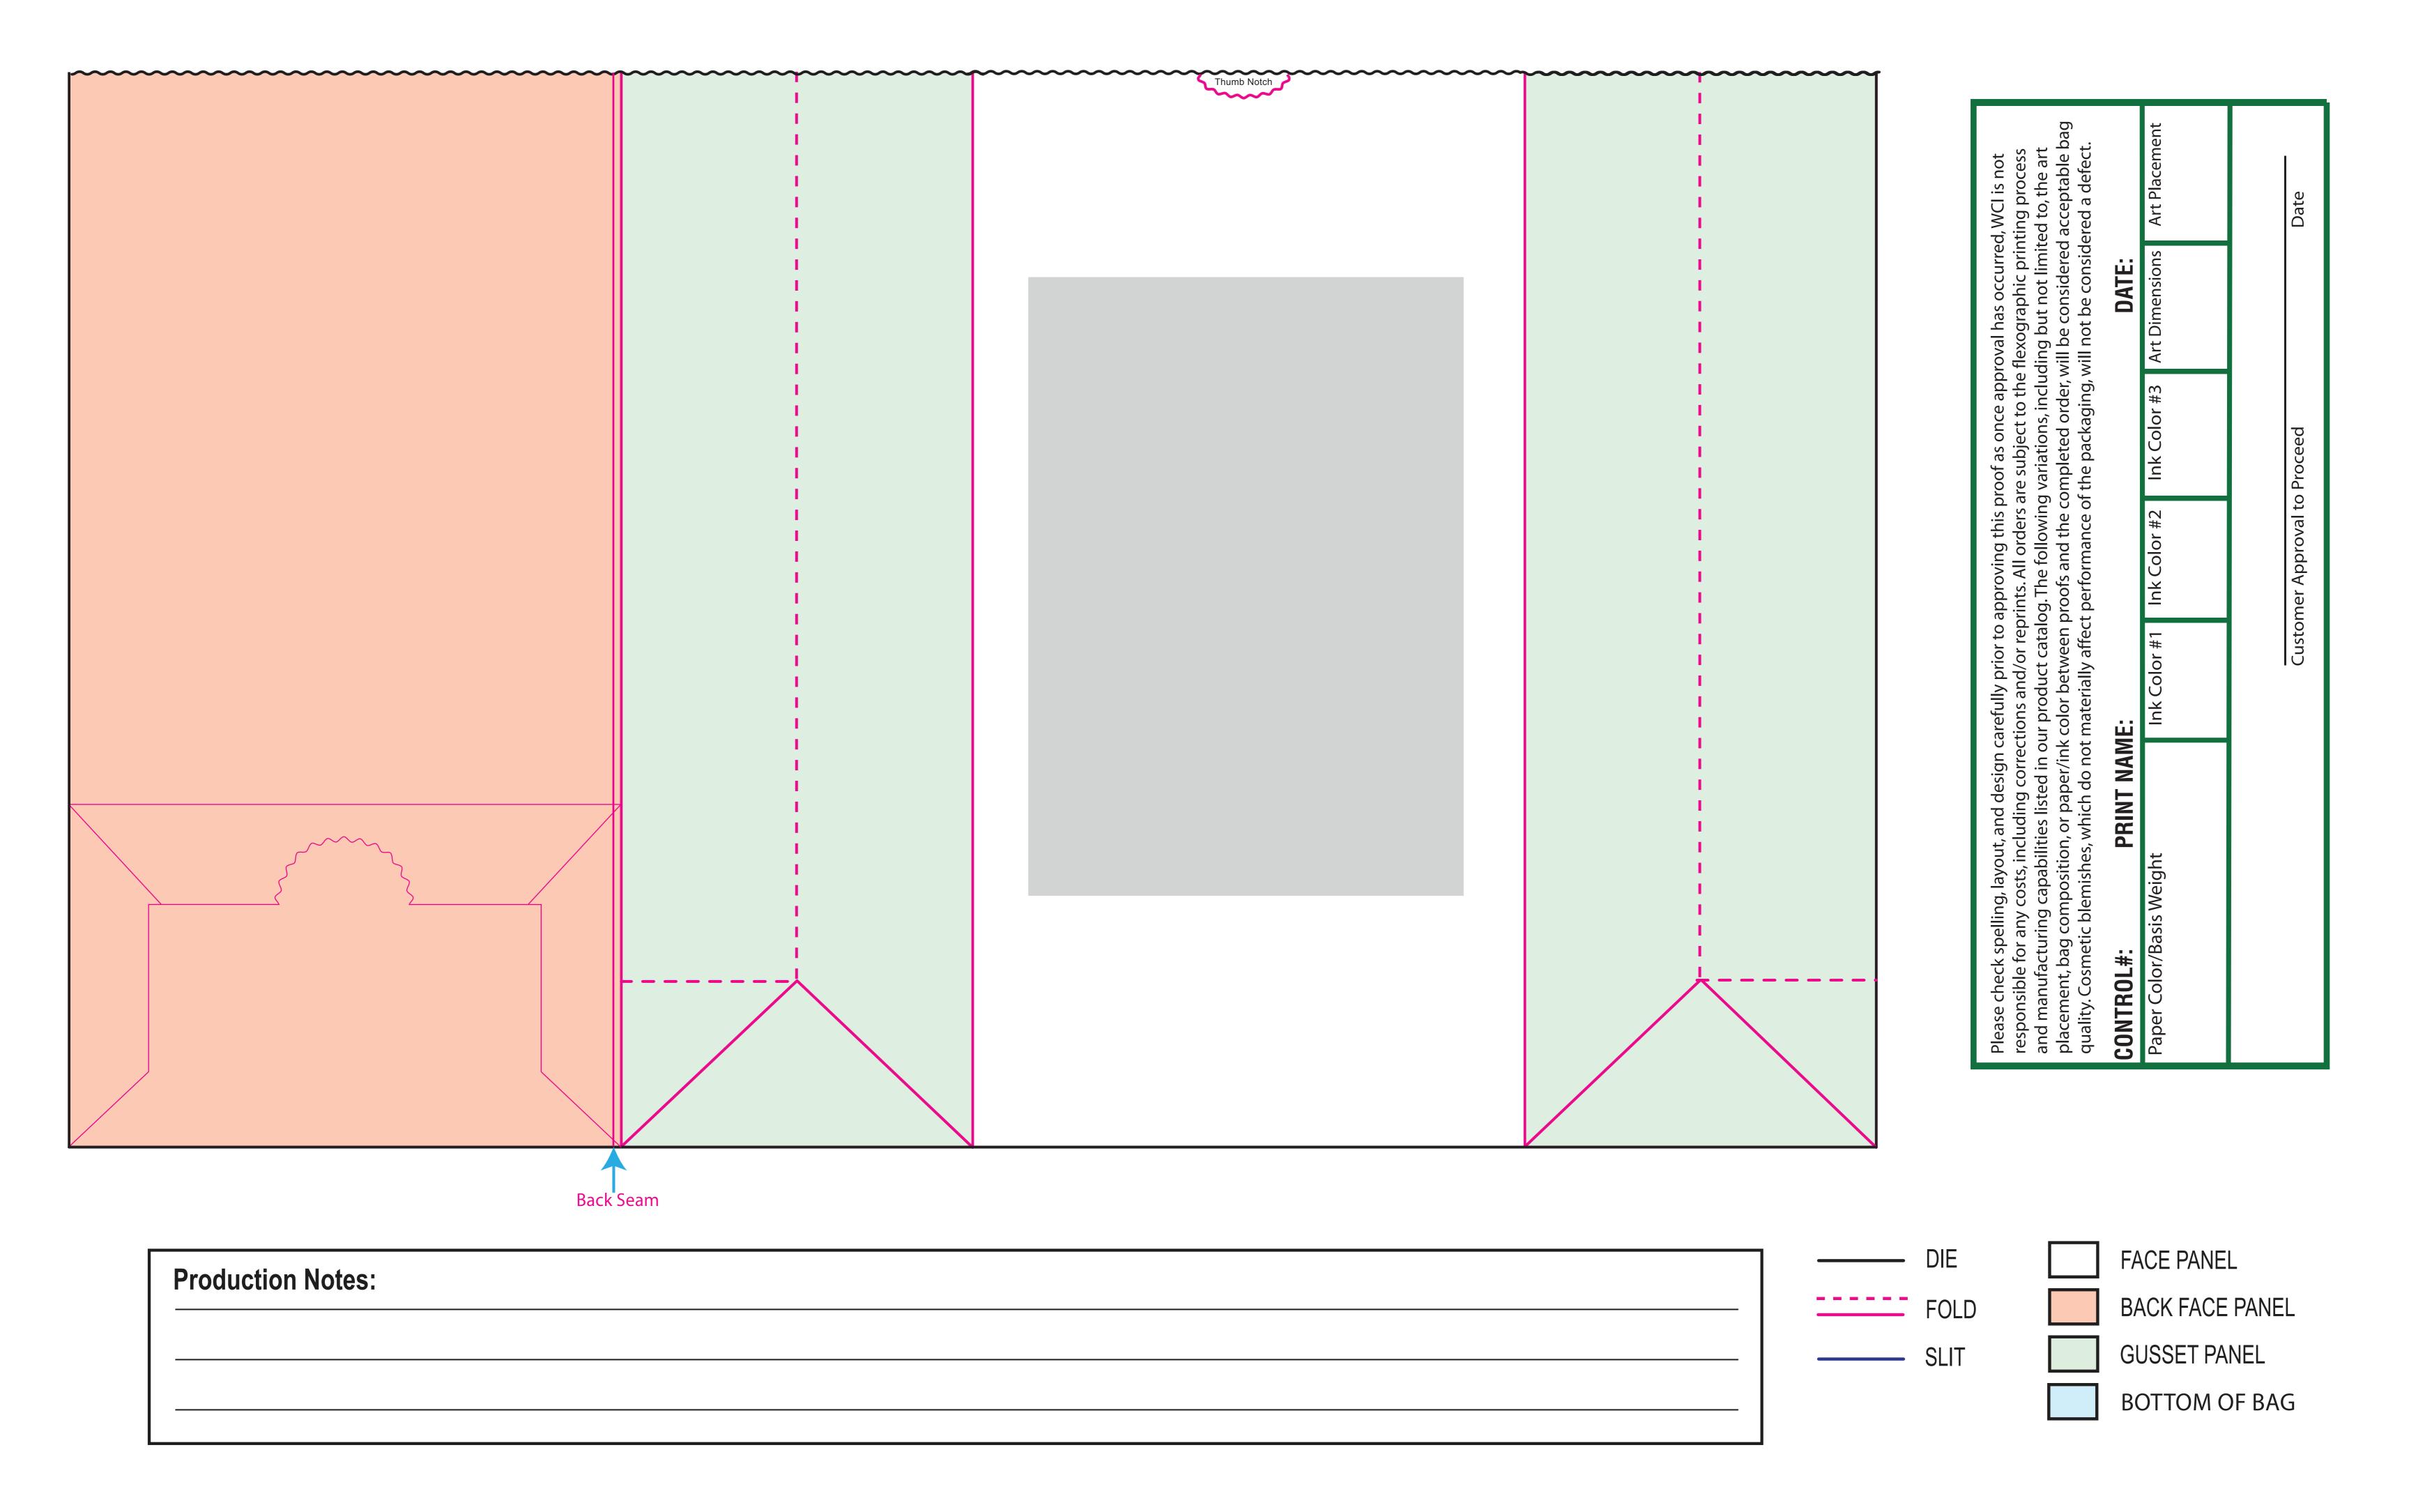

## SOS BAG 20# TEMPLATE

Finished Size: 8 1/4" x 5 1/4" x 16 1/8"

**Square Bottom** 

PRINT MUST FIT WITHIN SHADED AREA

PRINT AREA