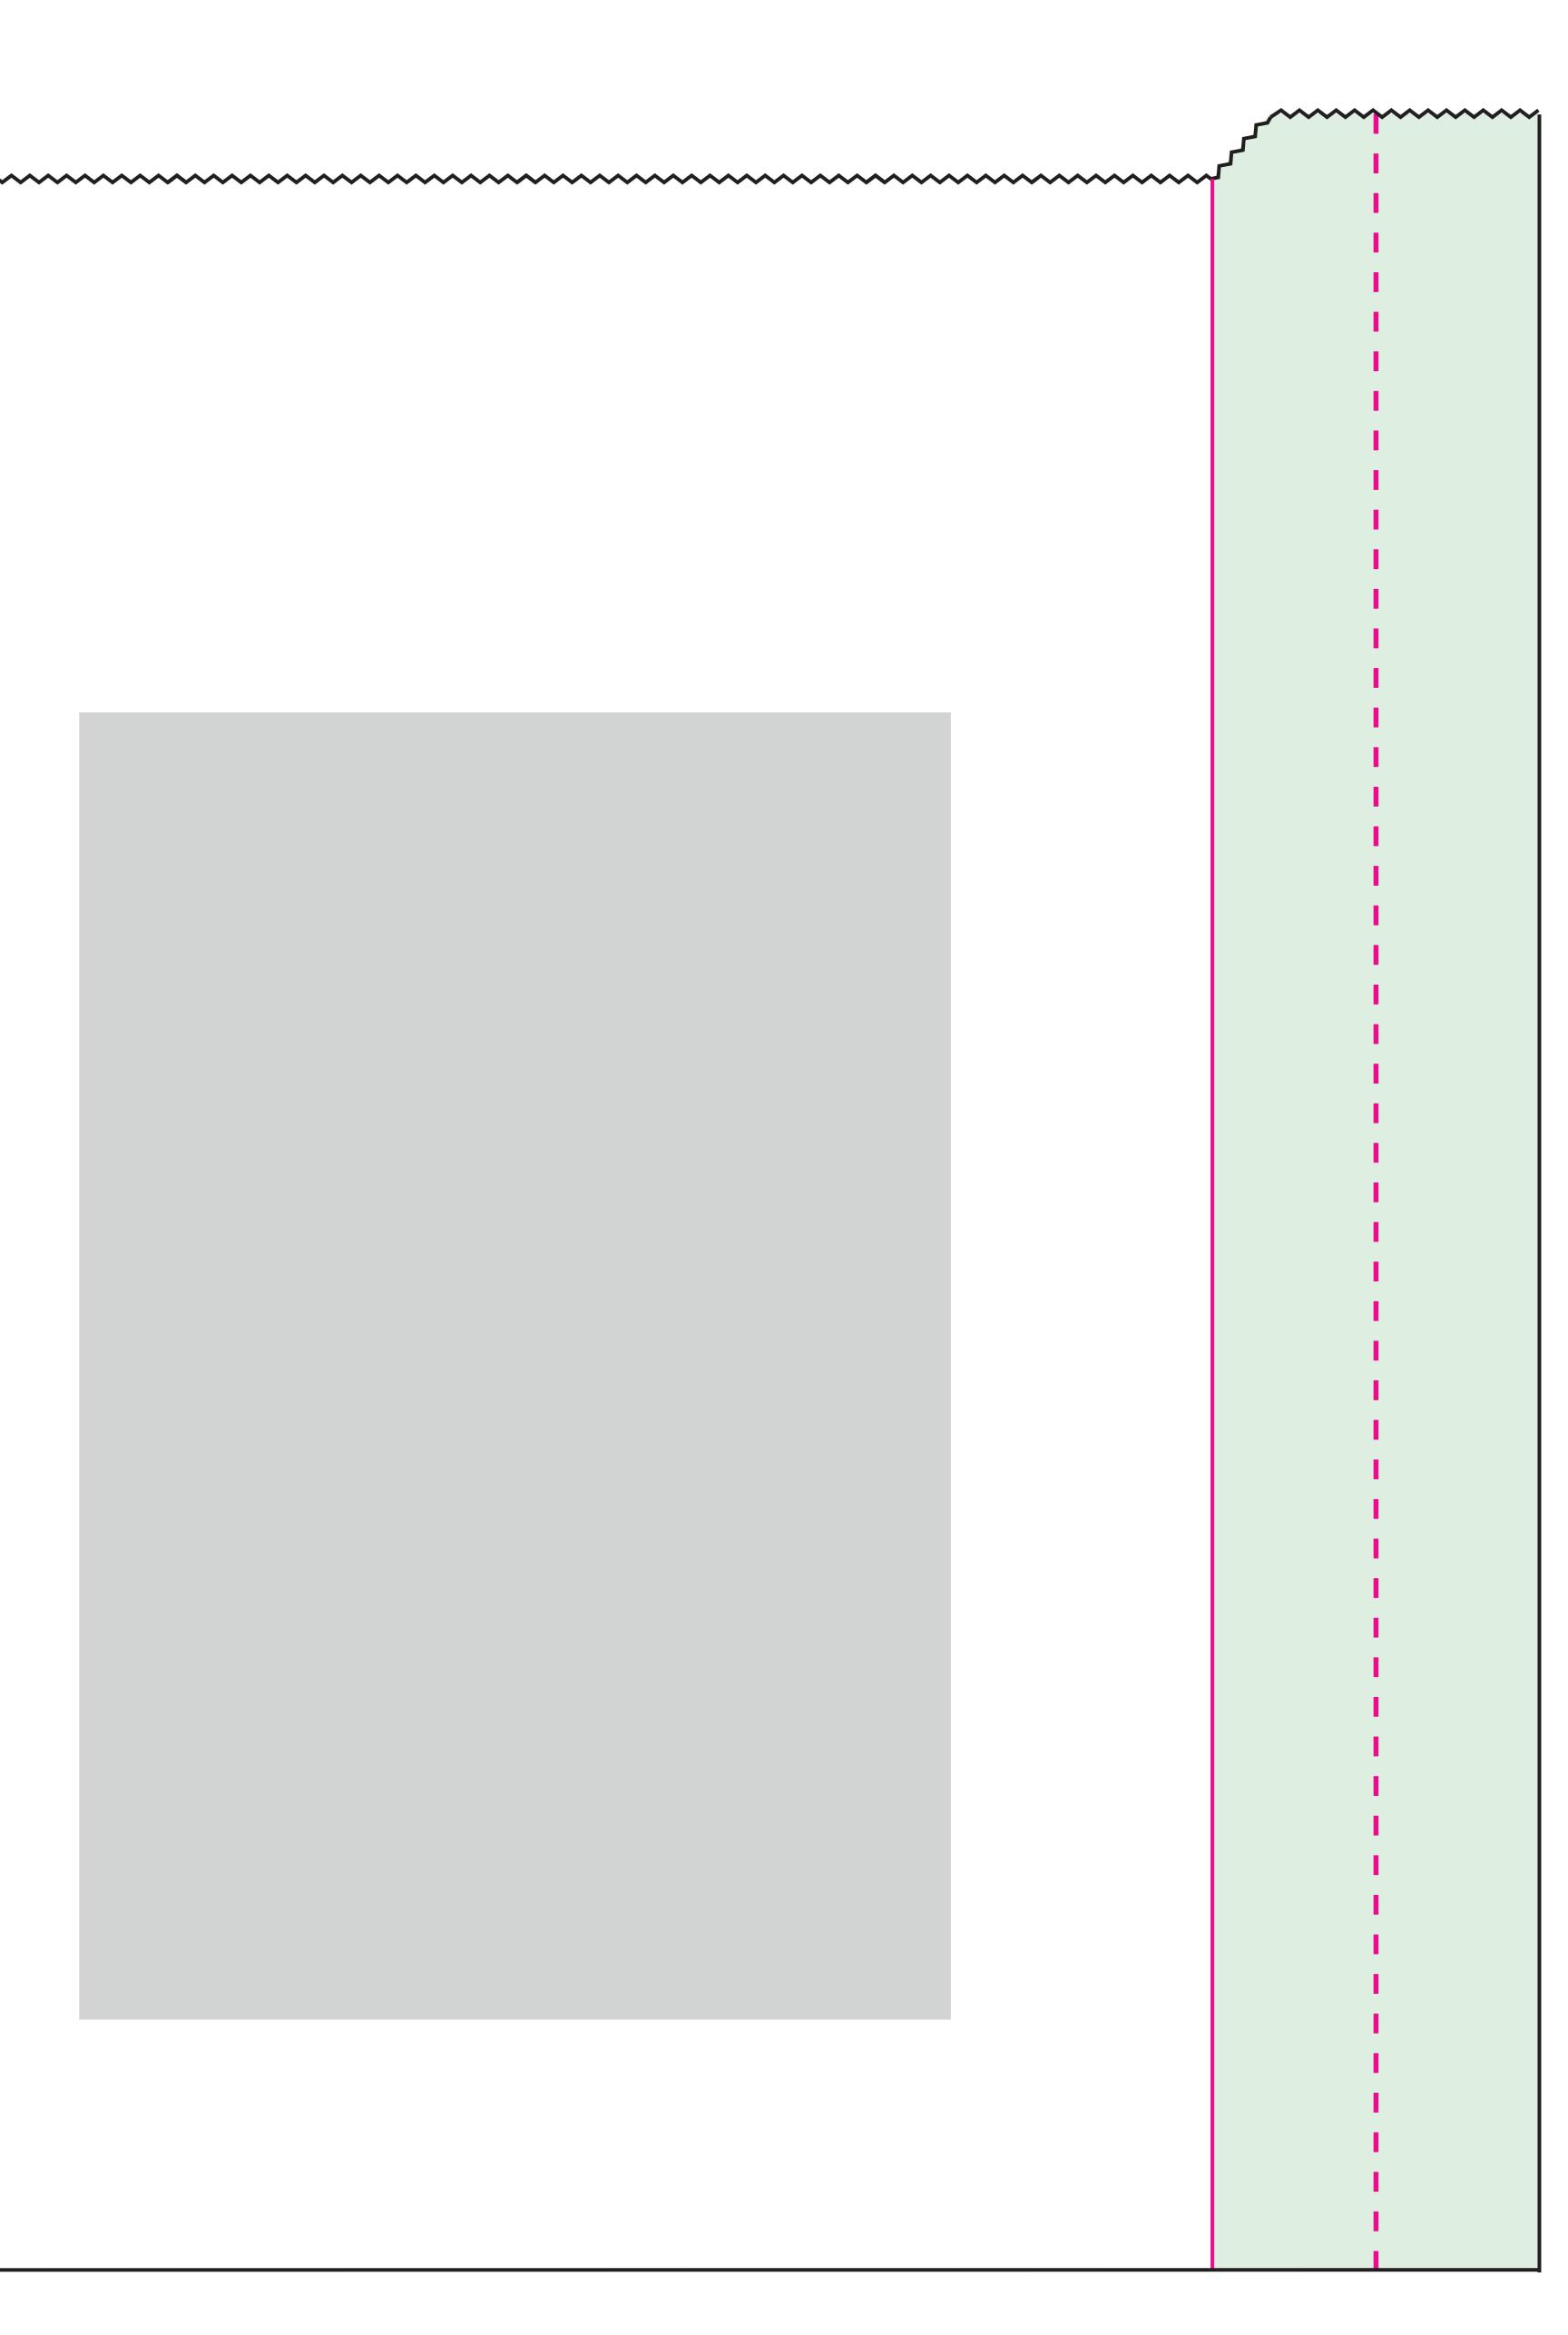

## **MERCHANDISE BAG GUSSETED TEMPLATE**

## Finished Size: 16" x 3 3/4" x 24" **Pinch Bottom**

| ~~~~~~~~~~~~~~~~~~~~~~~~~~~~~~~~~~~~~~~ | ~~~~~~~~~~~~~~~~~~~~~~~~~~~~~~~~~~~~~~~ |        |                |                                         |
|-----------------------------------------|-----------------------------------------|--------|----------------|-----------------------------------------|
|                                         |                                         |        | ۲ <sup>۲</sup> | ~~~~~~~~~~~~~~~~~~~~~~~~~~~~~~~~~~~~~~~ |
|                                         |                                         |        |                |                                         |
|                                         |                                         |        | i.             |                                         |
|                                         |                                         |        | 1              |                                         |
|                                         |                                         |        | 1              |                                         |
|                                         |                                         |        |                |                                         |
|                                         |                                         |        | 1              |                                         |
|                                         |                                         |        |                |                                         |
|                                         |                                         |        | 1              |                                         |
|                                         |                                         |        | i              |                                         |
|                                         |                                         |        |                |                                         |
|                                         |                                         |        | i i i          |                                         |
|                                         |                                         |        |                |                                         |
|                                         |                                         |        | Î.             |                                         |
|                                         |                                         |        | 1              |                                         |
|                                         |                                         |        | 1              |                                         |
|                                         |                                         |        |                |                                         |
|                                         |                                         |        |                |                                         |
|                                         |                                         |        |                |                                         |
|                                         |                                         |        | 1              |                                         |
|                                         |                                         |        | i              |                                         |
|                                         |                                         |        | 1              |                                         |
|                                         |                                         |        | i              |                                         |
|                                         |                                         |        |                |                                         |
|                                         |                                         |        | i e e          |                                         |
|                                         |                                         |        |                |                                         |
|                                         |                                         |        | 1              |                                         |
|                                         |                                         |        |                |                                         |
|                                         |                                         |        | 1              |                                         |
|                                         |                                         |        |                |                                         |
|                                         |                                         |        | 1              |                                         |
|                                         |                                         |        |                |                                         |
|                                         |                                         |        | 1              |                                         |
|                                         |                                         |        | i              |                                         |
|                                         |                                         |        | 1              |                                         |
|                                         |                                         |        | i e e          |                                         |
|                                         |                                         |        |                |                                         |
|                                         |                                         |        | i i i          |                                         |
|                                         |                                         |        |                |                                         |
|                                         |                                         |        |                |                                         |
|                                         |                                         |        |                |                                         |
|                                         |                                         |        |                |                                         |
|                                         |                                         |        |                |                                         |
|                                         |                                         |        |                |                                         |
| ~~~~~~~~~~~~~~~~~~~~~~~~~~~~~~~~~~~~~~~ | ~~~~~~~~~~~~~~~~~~~~~~~~~~~~~~~~~~~~~~~ | $\sim$ |                |                                         |
|                                         |                                         |        |                |                                         |
|                                         |                                         |        |                |                                         |
|                                         |                                         |        |                |                                         |
| De ele                                  | Seam                                    |        |                |                                         |
| Dack                                    |                                         |        |                |                                         |

| <br>FOLD |
|----------|
| <br>SLIT |

— DIE

 FACE PANEL

 BACK FACE PANEL

GUSSET PANEL INDICATES AREAS NOT VISIBLE ON FINISHED BAG

Date