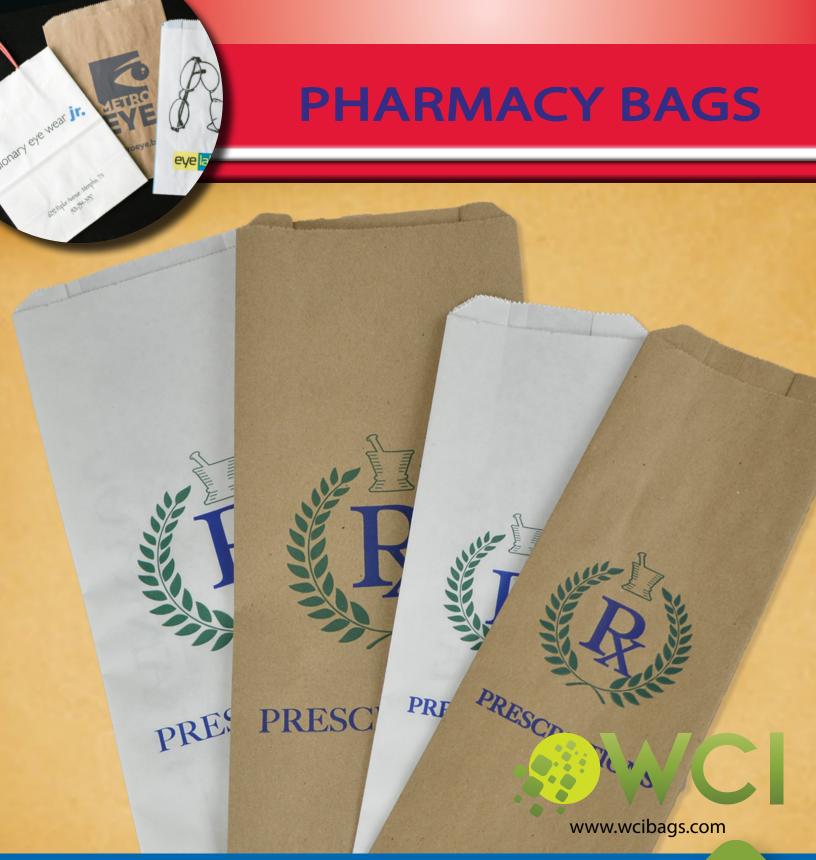

Do your customers sell online? Ask us about Shipping Bags!

When it comes to packaging solutions for physician's offices and pharmacies, WCI has just what the doctor ordered. Our plain stock or custom-printed merchandise and SOS bags are ideal for dentist offices, dental labs, pharmacies large and small, and hospital gift shops.

At WCI, we believe that people make the difference. Our team is dedicated to providing you with prompt delivery, top-quality service, and packaging expertise that's second to none.

| Stock Sizes:                     | Bag Style   | Stock Colors:              |
|----------------------------------|-------------|----------------------------|
| 3 1/2 x 2 x 10 1/4               | Merchandise | White                      |
| 5 x 2 1/2 x 10 1/4               | Merchandise | White                      |
| 5 x 2 x 12                       | Merchandise | White                      |
| <b>6</b> # (6 x 3 5/8 x 11 1/16) | SOS         | White, REC Natural, Colors |
| 12# (7 1/8 x 4 3/8 x 13 15/16)   | SOS         | White, REC Natural, Colors |