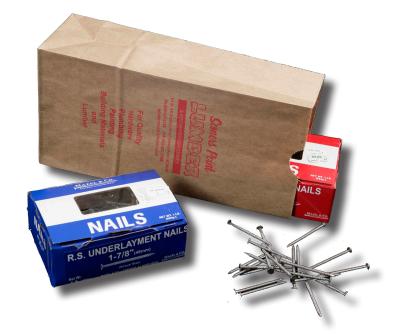

## Hardware Bags Are Ideal For:

Hardware & Industrial Applications Nuts · Bolts · Screws · Tools Machine Parts · Hardware Stores Grocery Stores · Paint Stores If your customers use Hardware Bags, they may also need...

#### If your industrial customers need a bag that works as hard as they do, WCI Hardware Bags are the solution they're looking for.

Made with top-quality, heavy-duty recycled kraft paper, Hardware Bags are ideal for use in hardware stores and other industrial applications. Put them to the test, they can handle it!