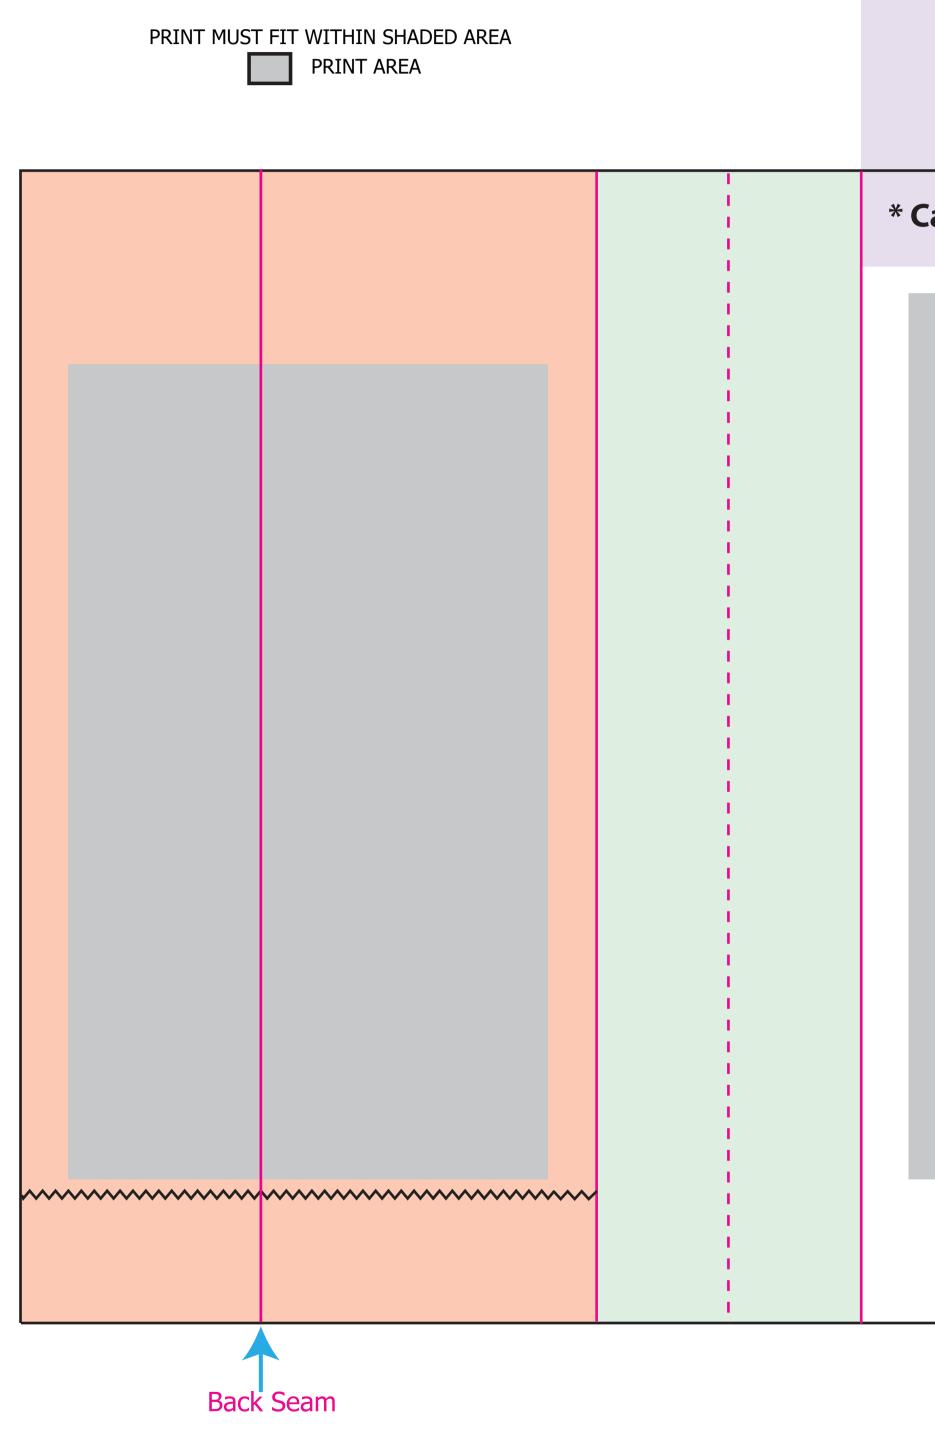

## Mailer Template Finished Size: 6" x 2 3/4" x 12"

| Please check this proof carefully. Once approved, there will be no claims or allowances for incorrect copy, size, or position. Proof indicates copy, size, and placement only. Back seam placement is subject to production capabilities. Art placement may shift up or down 1/8" for inline and 1/4" for post print. Side-to-side alignment tolerance is 1/16" for inline and 1/8" for post print. | Once approve<br>dicates copy,<br>es. Art placem<br>it tolerance is | ed, there will<br>size, and pla<br>ent may shif<br>1/16" for inlir | be no claims<br>acement only<br>t up or down<br>ne and 1/8" fo | ed, there will be no claims or allowances for incorrect size, and placement only. Back seam placement is ent may shift up or down 1/8" for inline and 1/4" for 1/16" for inline and 1/8" for post print. | for incorrect<br>lacement is<br>and 1/4" for |
|-----------------------------------------------------------------------------------------------------------------------------------------------------------------------------------------------------------------------------------------------------------------------------------------------------------------------------------------------------------------------------------------------------|--------------------------------------------------------------------|--------------------------------------------------------------------|----------------------------------------------------------------|----------------------------------------------------------------------------------------------------------------------------------------------------------------------------------------------------------|----------------------------------------------|
| CONTROL#: PRINT NAME:                                                                                                                                                                                                                                                                                                                                                                               | 1E:                                                                |                                                                    |                                                                | DATE:                                                                                                                                                                                                    |                                              |
| Paper Color/Basis Weight                                                                                                                                                                                                                                                                                                                                                                            | Ink Color #1                                                       | Ink Color #2                                                       | Ink Color #3                                                   | Ink Color #3 Art Dimensions Art Placement                                                                                                                                                                | Art Placement                                |