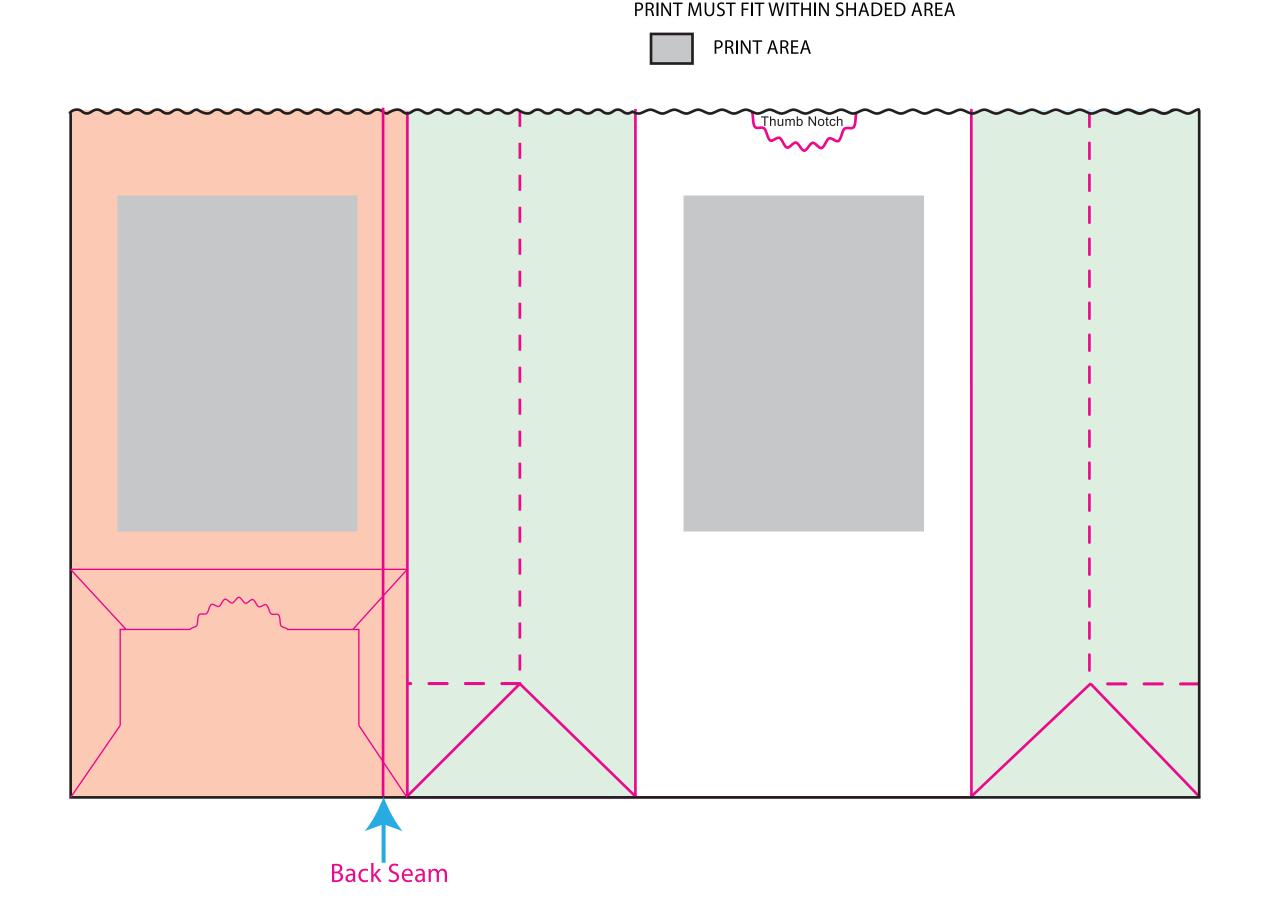

sition. Proof indicates copy, size, and placement only. Back seam placement is ction capabilities. Art placement may shift up or down 1/8" for inline and 1/4" for o-side alignment tolerance is 1/16" for inline and 1/8" for post print. **DATE:** Customer Approval to Proceed **PRINT NAME:** ight Please check this copy, size, or po subject to produ post print. Side-to Paper Color/Basis We CONTROL#: