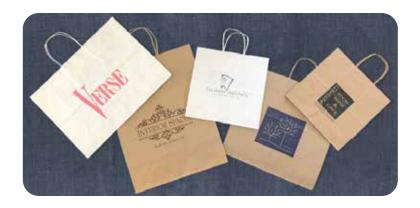

Do Your Customers Sel Online? Consider WCI Paper Shipping Bags Eco-Shipper® Eco-Natural Dura-Bag®

Help your customers get a handle on their packaging needs with a matched packaging solution from WCI. Partnering custom printed shoppers with merchandise and SOS bags creates a tailored packaging program that will truly promote their business. High-quality twisted paper handle shopping bags are designed to be ideal for post printing, hot stamping, or using just as they are. WCI offers white and natural twisted paper handle shoppers in a variety of popular sizes that are available in-stock or custom printed with one-case minimums.

| Stock Sizes:              | Stock Colors:      |
|---------------------------|--------------------|
| 5 1/2 x 3 1/4 x 8 3/8     | White, REC Natural |
| 5 1/2 x 3 1/4 x 13        | White, REC Natural |
| 8 x 5 x 10 1/4            | White, REC Natural |
| 10 x 5 x 13               | White, REC Natural |
| 10 x 7 x 12               | White, REC Natural |
| 13 x 7 x 13               | White, REC Natural |
| 13 x 7 x 17               | White, REC Natural |
| 14 1/2 x 9 x 16 1/4       | White, REC Natural |
| 16 x 6 x 12               | White, REC Natural |
| 18 x 7 x 18               | White, REC Natural |
| 12 x 7 x 12 (flat handle) | White, REC Natural |