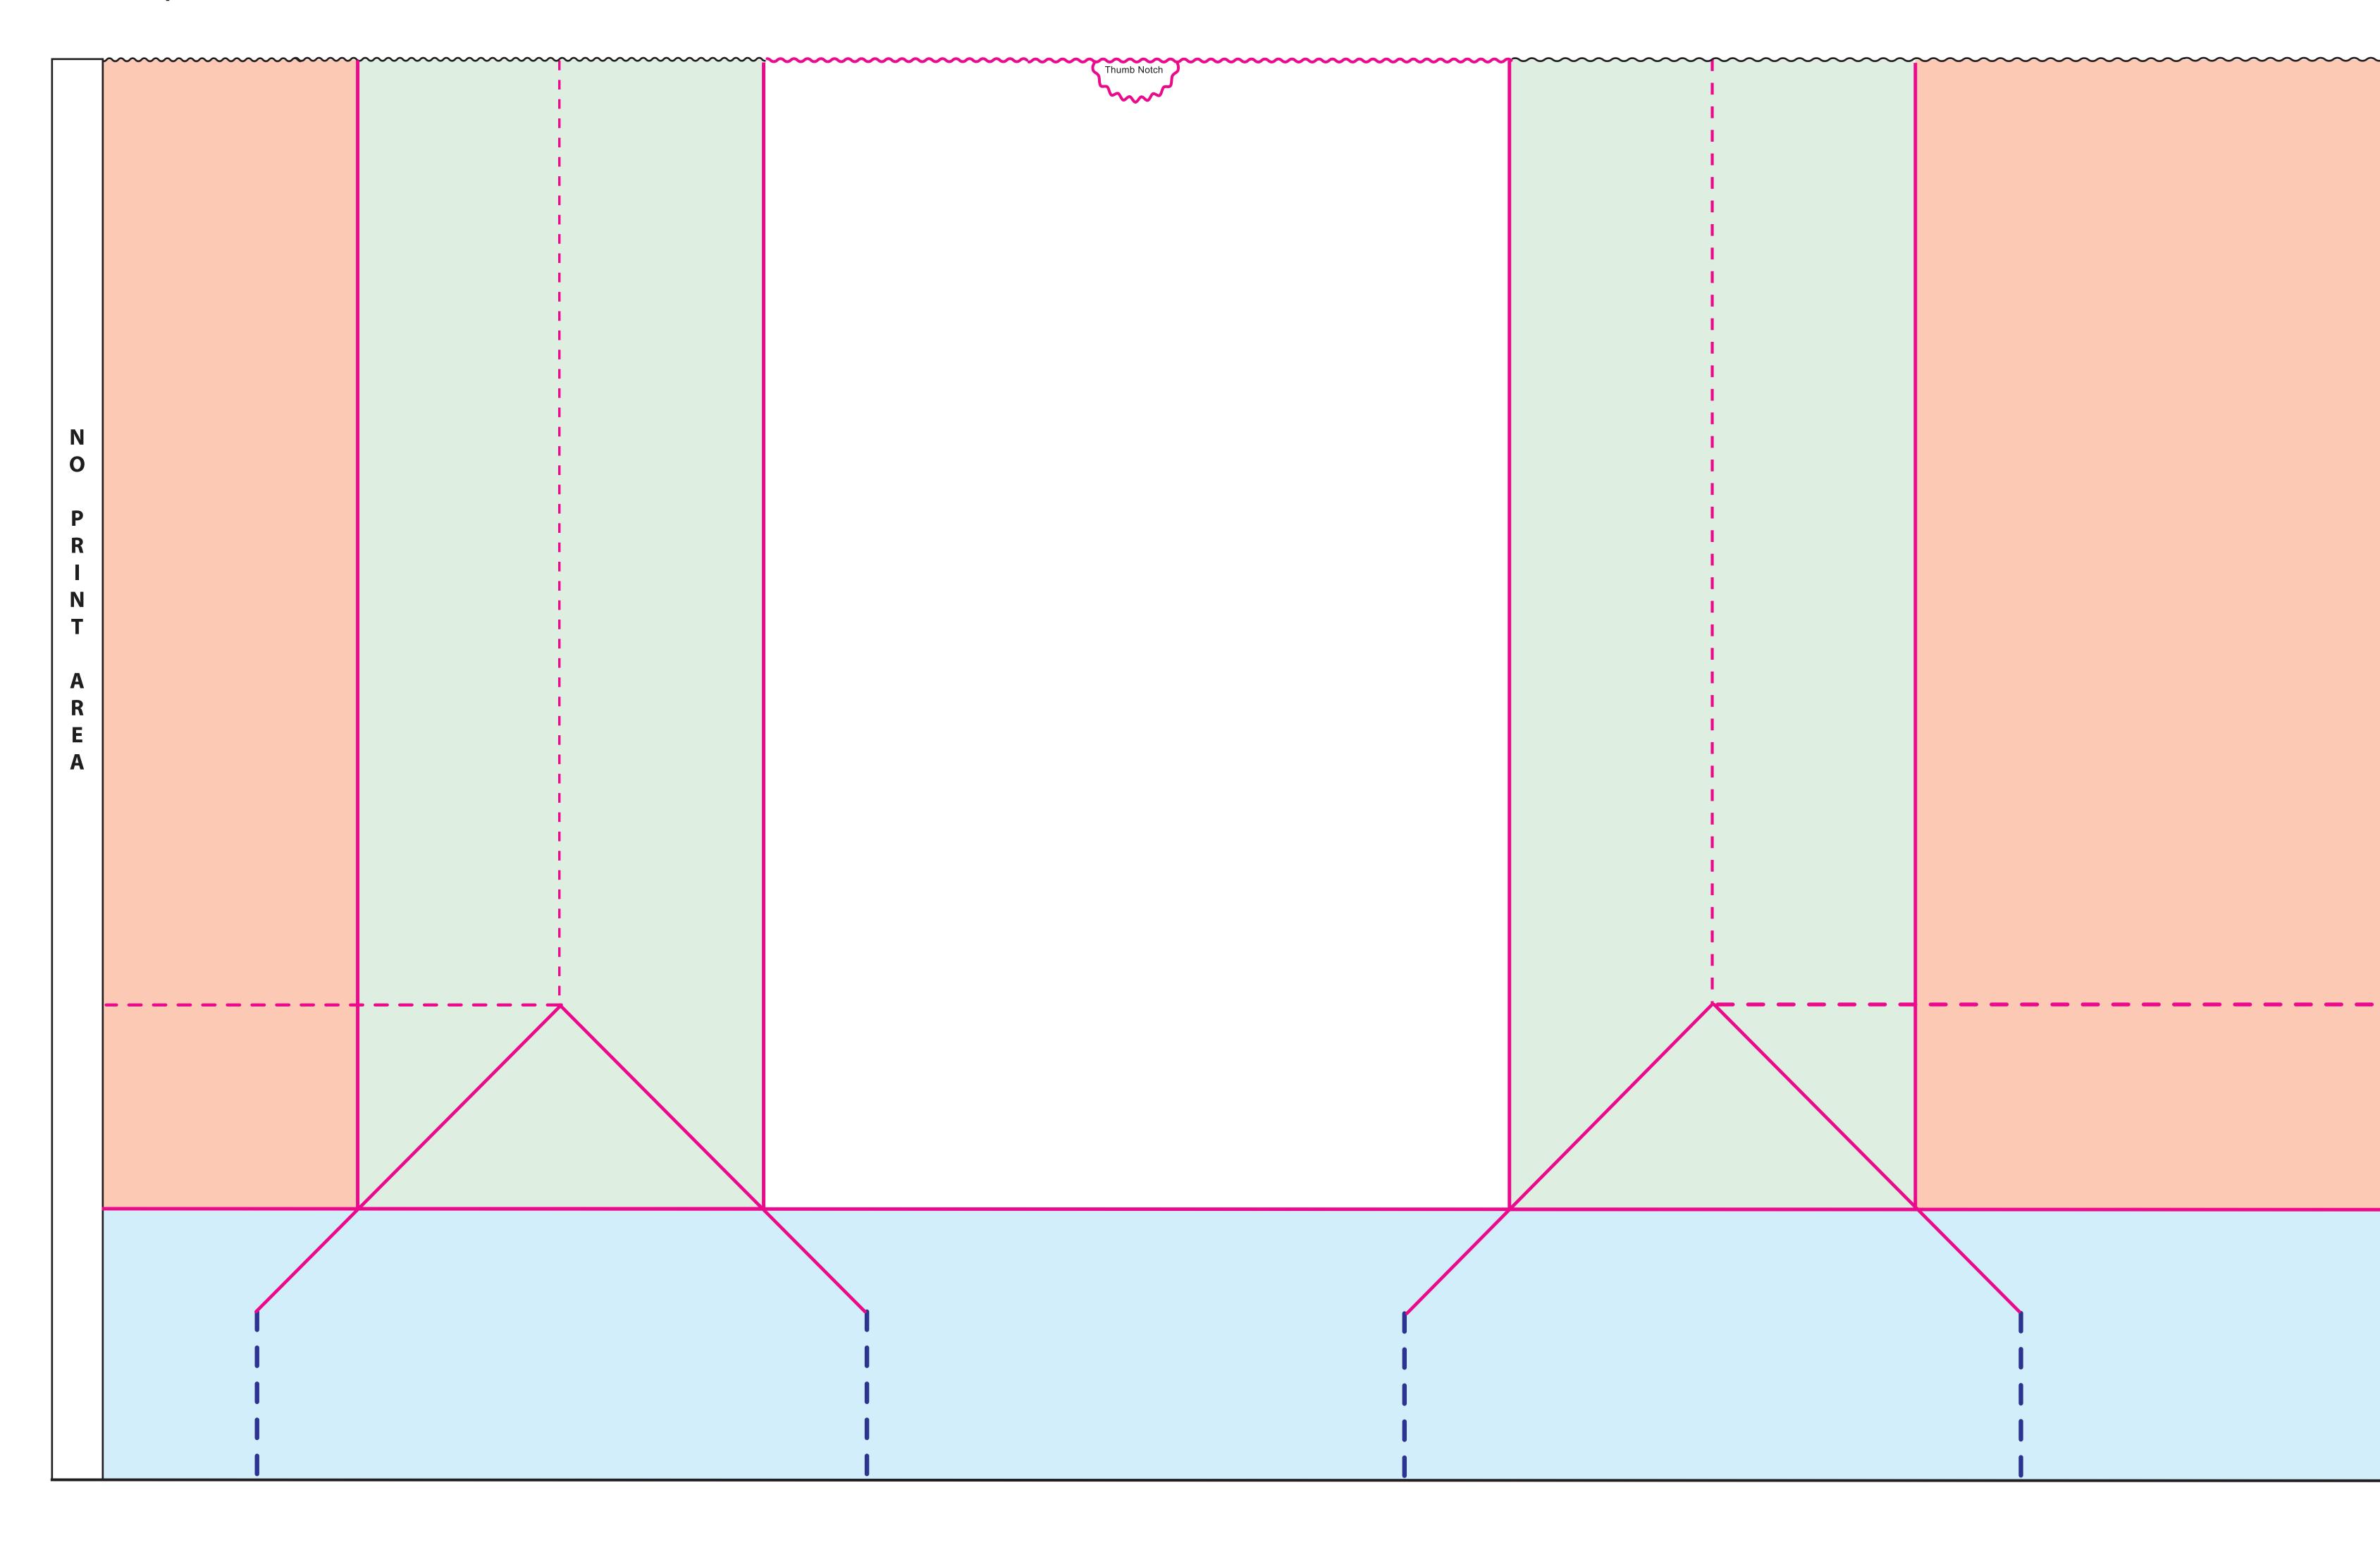

## **SOS BAG TEMPLATE - WCI 1/6 BARREL**

Finished Size: **11" x 6" x 17"** Square Bottom

**Production Notes:** 

## Must run this with this seam only!

We are happy to provide proofs and drawdowns during the quoting stage. Any cancelled purchase orders or speculative work not resulting in a PO within 60 days will be billed at costs listed above.

| — DIE    | FACE PANEL      |
|----------|-----------------|
| <br>FOLD | BACK FACE PANEL |
| SLIT     | GUSSET PANEL    |
|          | BOTTOM OF BAG   |
|          |                 |