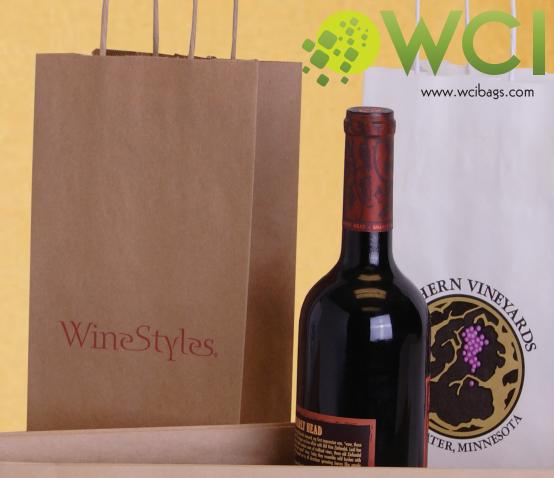

WCI wine & liquor bags offer an ideal **solution** for wineries, liquor stores and non-alcoholic bottle packaging.

Featuring a complete line of high-quality, durable bags in a variety of vibrant colors, substrates and popular sizes, there is sure to be something for every customer. With custom printing and hot stamping available in one-case minimums, any size business can easily promote their products or services with personalized packaging.

Don't see what you need? Call our customer service team to ask about creating a custom bag size. As a **solutions**-based provider, WCI works with you to meet the everchanging needs of your customers.