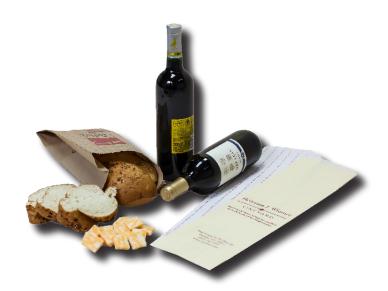

## WINE & LIQUOR BAGS

Vineyards & Win

**Wine & Liquor Bags Are Ideal For:** 

Liquor Stores · Restaurants · Wineries Fruit Juices · Non-Alchoholic Beverages · Vegetable Oils If your customers use Wine & Liquor Bags, they may also need...

SOS Bags
Visit www.wisconsinconverting.com for more information

WCI wine & liquor bags offer an ideal **solution** for wineries, liquor stores and non-alcoholic bottle packaging.

Featuring a complete line of high-quality, durable bags in a variety of vibrant colors, substrates and popular sizes, there is sure to be something for every customer. With custom printing and hot stamping available in one-case minimums, any size business can easily promote their products or services with personalized packaging.