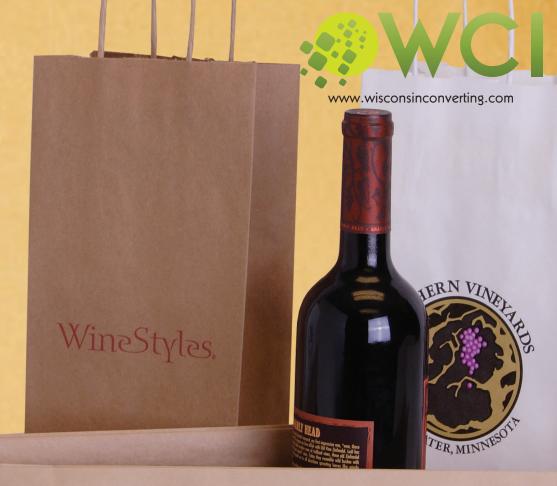

SOS Bags
Visit www.wisconsinconverting.com for more information

WCI wine & liquor bags offer an ideal **solution** for wineries, liquor stores and non-alcoholic bottle packaging.

Featuring a complete line of high-quality, durable bags in a variety of vibrant colors, substrates and popular sizes, there is sure to be something for every customer. With custom printing and hot stamping available in one-case minimums, any size business can easily promote their products or services with personalized packaging.

Don't see what you need? Call our customer service team to ask about creating a custom bag size. As a **solutions**-based provider, WCI works with you to meet the everchanging needs of your customers.