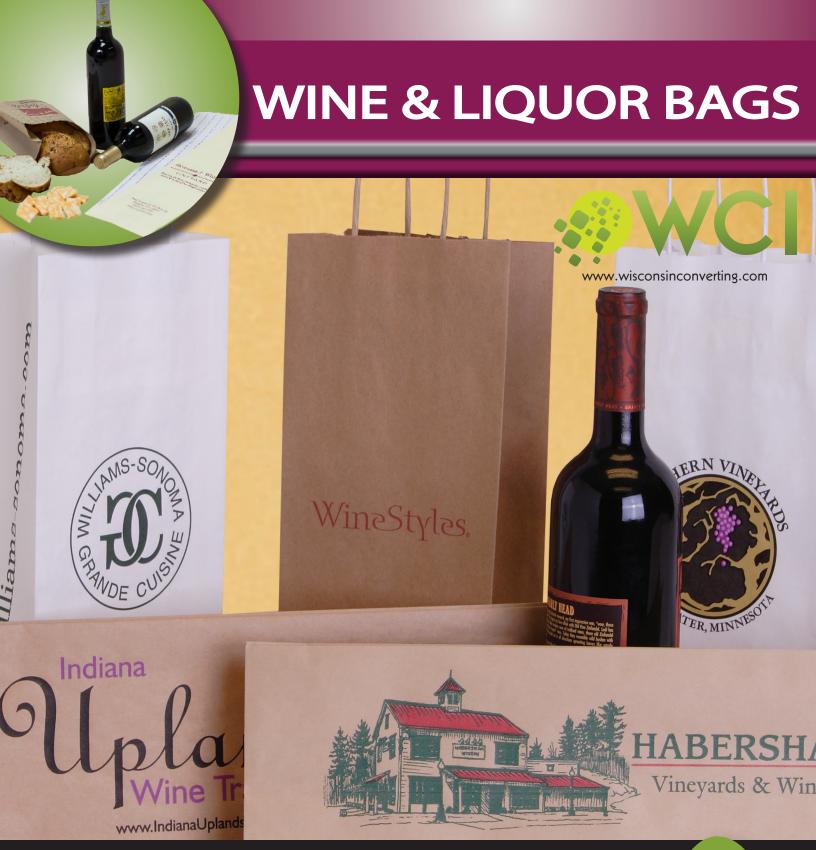

Wine & Liquor Bags Are Ideal For:

Liquor Stores · Restaurants · Wineries Fruit Juices · Non-Alchoholic Beverages · Vegetable Oils If your customers use Wine & Liquor Bags, they may also need...

> SOS Bags Visit www.wisconsinconverting.co for more information

WCI wine & liquor bags offer an ideal **solution** for wineries, liquor stores and non-alcoholic bottle packaging.

Featuring a complete line of high-quality, durable bags in a variety of vibrant colors, substrates and popular sizes, there is sure to be something for every customer. With custom printing and hot stamping available in one-case minimums, any size business can easily promote their products or services with personalized **packaging**.

Don't see what you need? Call our customer service team to ask about creating a custom bag size. As a **solutions**-based provider, WCI works with you to meet the everchanging needs of your customers.

| Stock Sizes:                  | Bag Style                 | Stock Colors:                 |
|-------------------------------|---------------------------|-------------------------------|
| 4 1/4 x 2 x 12 (Pint)         | Merchandise               | REC Natural                   |
| 5 x 2 x 16 (Quart)            | Merchandise               | REC Natural                   |
| 5 x 3 1/2 x 18 (Wine)         | Merchandise               | REC Natural                   |
| 5 1/2 x 3 1/4 x 13            | Twisted Handle<br>Shopper | REC Natural, White            |
| 6# (6 x 3 5/8 x 11 1/16)      | SOS                       | REC Natural, White,<br>Colors |
| 20# (8 1/4 x 5 1/4 x 16 1/8)  | SOS                       | REC Natural, White            |
| Mod. 1/6 Barrel (11 x 6 x 17) | SOS                       | REC Natural, White            |