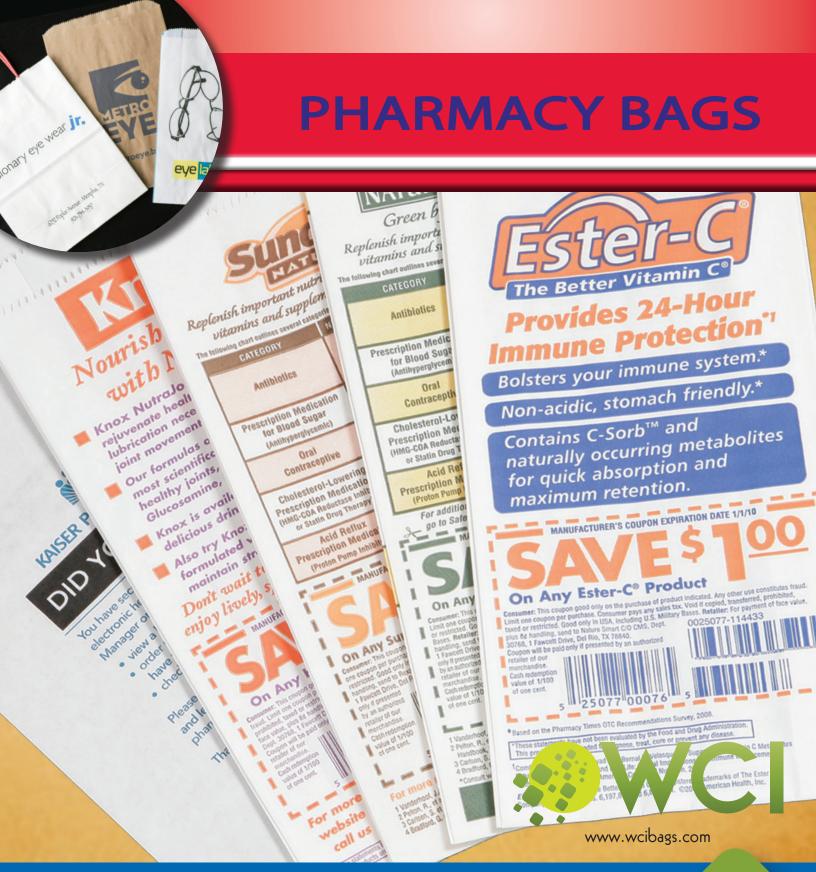

Do your customers sell online? Ask us about Shipping Bags!

Shipping Bags
Visit www.wcibags.com for more information

When it comes to packaging solutions for physician's offices and pharmacies, WCI has just what the doctor ordered. Our plain stock or custom-printed merchandise and SOS bags are ideal for dentist offices, dental labs, pharmacies large and small, and hospital gift shops.

Don't forget online pharmacies. Our shipping bags are a cost-effective and attractive option to help reduce shipping and mailing costs.

Contact our packaging "specialists" today – we've got the cure for every packaging challenge!