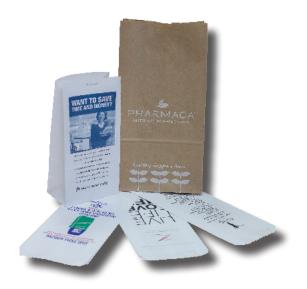

Do your customers sell online? Ask us about Shipping Bags!

Shipping Bags
Visit www.wcibags.com for more information

When it comes to packaging solutions for physician's offices and pharmacies, WCI has just what the doctor ordered. Our plain stock or custom-printed merchandise and SOS bags are ideal for dentist offices, dental labs, pharmacies large and small, and hospital gift shops.

Don't forget online pharmacies. Our shipping bags are a cost-effective and attractive option to help reduce shipping and mailing costs.

Contact our packaging "specialists" today – we've got the cure for every packaging challenge!