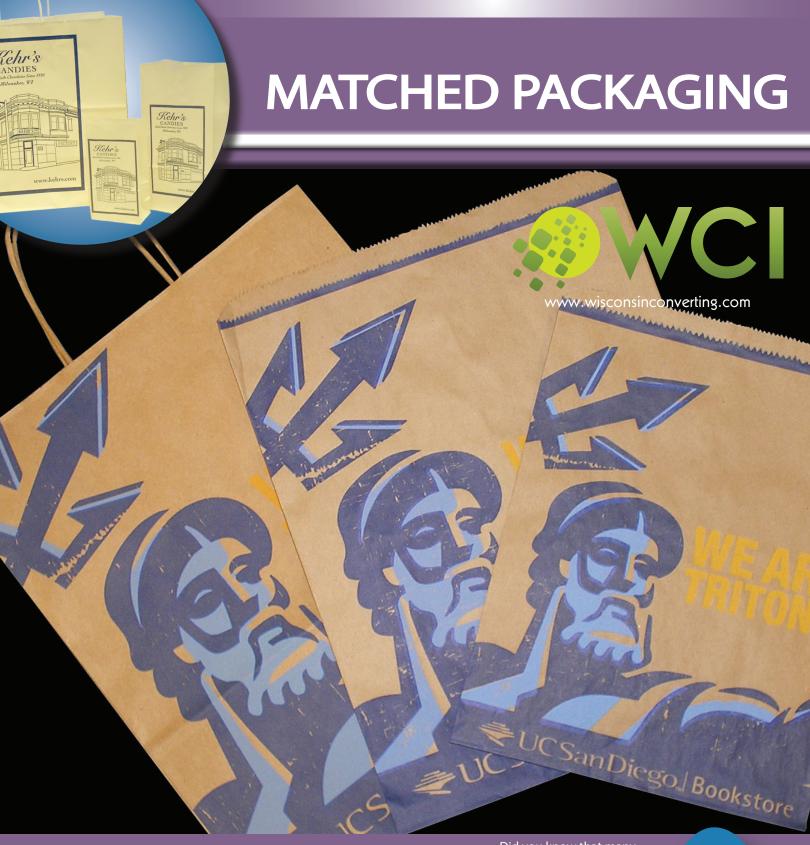

Did you know that many customers also use Merchandise and SOS bags for shipping and mailing?

for more information

Help your customers get a handle on their packaging needs with a matched packaging solution from WCI. Partnering customprinted shoppers with merchandise and SOS bags creates a tailored packaging program that will truly promote their business.

High-quality twisted paper handle shopping bags are designed to be ideal for post printing, hot stamping, or using just as they are. WCI offers white and natural twisted paper handle shoppers in a variety of popular sizes that are available in-stock or custom printed with one-case minimums.