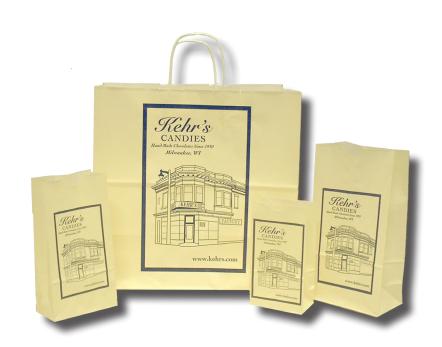

Did you know that many customers also use Merchandise and SOS bags for shipping and mailing?

for more information

Help your customers get a handle on their packaging needs with a matched packaging solution from WCI. Partnering customprinted shoppers with merchandise and SOS bags creates a tailored packaging program that will truly promote their business.

High-quality twisted paper handle shopping bags are designed to be ideal for post printing, hot stamping, or using just as they are. WCI offers white and natural twisted paper handle shoppers in a variety of popular sizes that are available in-stock or custom printed with one-case minimums.